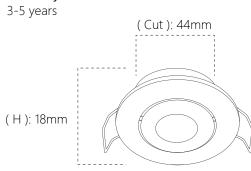

### Warranty

## Technical Information

| Voltage    | 3V / 6V / 12V / 24V DC |          |  |
|------------|------------------------|----------|--|
| CCT        | 2700K-6500K            |          |  |
| CRI        | >80                    | >90      |  |
| Wattage    | 1W                     |          |  |
| Lumens     | 60-80Lm                | 90-110Lm |  |
| Beam Angle | 30°/45°/60°            |          |  |
| Dimming    | Yes                    |          |  |
| Dimensions | Ф52mm × 18mm (H)       |          |  |
| Rating     | Indoor, dry locations  |          |  |
| Rated Life | 35,000 Hours           |          |  |