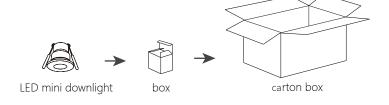

| Packinginformation |               |            |             |  |
|--------------------|---------------|------------|-------------|--|
| Sizeofinnerbox     | 50*50*55mm    | 1pc/box    | 0.096kg/pc  |  |
| Sizeofouterbox     | 265*215*295mm | 100pcs/ctn | 10.6kgs/ctn |  |