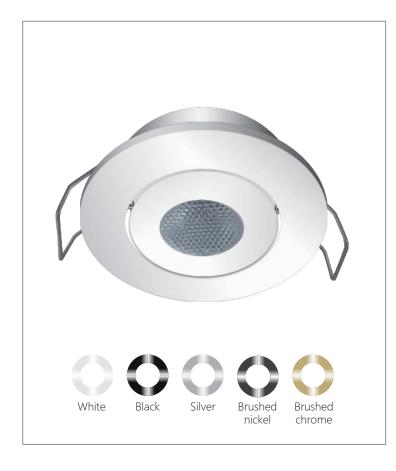

#### Description

Low-voltage mini-LED downlights in two nish options with energy efficient LED downlight and 80+&90+CRI

#### **Features**

- Cast aluminum heat sink maximizes life of LEDs
- · Smooth, frosted acrylic lens provides even distribution of light
- Adjustable 30°/45°/60° swivel lens
- IP44 Rated housing