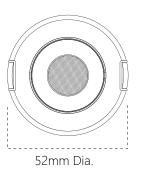

## Technical Information

| Voltage    | 3V / 6V / 12V / 24V DC |          |  |
|------------|------------------------|----------|--|
| CCT        | 2700K-6500K            |          |  |
| CRI        | >80                    | >90      |  |
| Wattage    | 1W                     |          |  |
| Lumens     | 60-80Lm                | 90-110Lm |  |
| Beam Angle | 30°/45°/60°            |          |  |
| Dimming    | Yes                    |          |  |
| Dimensions | Ф52mm × 18mm (H)       |          |  |
| Rating     | Indoor, dry locations  |          |  |
| Rated Life | 35,000 Hours           |          |  |