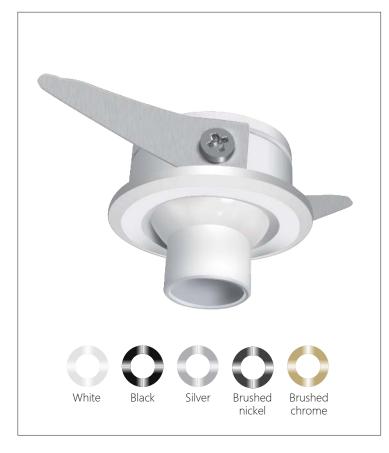

### Description

Low-voltage mini-LED downlights in two nish options with energy efficient LED downlight and 80+&90+CRI

#### **Features**

- Cast aluminum heat sink maximizes life of LEDs
- · Smooth, frosted acrylic lens provides even distribution of light
- Adjustable 30° swivel lens
- IP44 Rated housing

### Mounting

Recessed mount