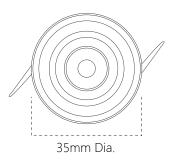

# Technical Information

| Voltage    | 3V / 6V DC            |          |  |
|------------|-----------------------|----------|--|
| CCT        | 2700K-6500K           |          |  |
| CRI        | >80                   | >90      |  |
| Wattage    | 1W                    |          |  |
| Lumens     | 60-80Lm               | 90-110Lm |  |
| Beam Angle | 30°                   |          |  |
| Dimming    | Yes                   |          |  |
| Dimensions | Ф35mm × 29mm (H)      |          |  |
| Rating     | Indoor, dry locations |          |  |
| Rated Life | 35,000 Hours          |          |  |
|            |                       |          |  |