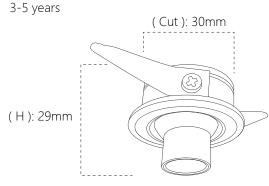

# Technical Information

| Voltage    | 3V / 6V DC            |          |  |
|------------|-----------------------|----------|--|
| CCT        | 2700K-6500K           |          |  |
| CRI        | >80                   | >90      |  |
| Wattage    | 1W                    |          |  |
| Lumens     | 60-80Lm               | 90-110Lm |  |
| Beam Angle | 30°                   |          |  |
| Dimming    | Yes                   |          |  |
| Dimensions | Ф35mm × 29mm (H)      |          |  |
| Rating     | Indoor, dry locations |          |  |
| Rated Life | 35,000 Hours          |          |  |
|            |                       |          |  |