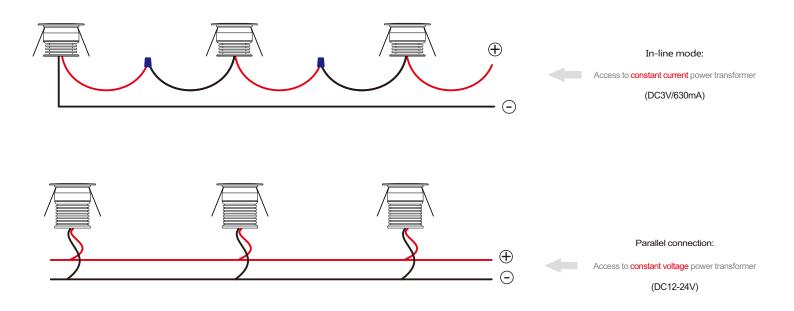

ce life: 35000 hours





Unit: mm



### **Product Specifications:**

(DC3V/630mA)

(DC12-24V)







#### **Product Features:**

- ◆ Independent research and development, private-mode products, uncompromising attention to light body compact, flexible wide range of applications, lighting designers inspired lighting environment;
- ◆ Light color rich optional, amber light, warm white, sun white, cold white light;
- ◆ Original US CREE brand LED light source, light sense of authentic, high color rendering, effective reduction was illuminated by color;
- ◆ Easy to install;

## Applications:

Room decorative lighting, KTV room, TV cabinet back wall lights, cabinets showcase, entrance corridor ... ...







## Detailed description:



#### Use the installation method



# Wiring Installation:



## Light distribution curve:



#### Illumination:



#### Packing:

Unit: cm