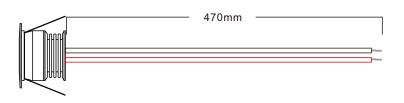

#### Numbering: 20161122-08

# **LED** Cabinet lights

Mini

Product Code: TMCG-Y4W

Power:3W

Luminous flux:250Lm

CRI: >80Ra

LED Brand:CREE-XTE LED

Input voltage: DC3V DC12V-24V Optional

Beam angle: 25° 60° Optional , Production inventory is 25°

Color temperature options: warm white (2700-3000K), neutral white (4000-4500K),

cool white (6000-6500K)

Other light color options: red, green, blue(Standing stock color temperature:

warm white, white. Other light color to be customized)

Ingress Protection:IP42

Light body material: 6063 aluminum

Service life: 35000 hours





Unit: mm



### **Product Specifications:**

(DC3V/630mA)

(DC12-24V)







#### **Product Features:**

- ◆ Independent research and development, private-mode products, uncompromising attention to light body compact, flexible wide range of applications, lighting designers inspired lighting environment;
- ◆ Light color rich optional, amber light, warm white, sun white, cold white light;
- ◆ Original US CREE brand LED light source, light sense of authentic, high color rendering, effective reduction was illuminated by color;
- ◆ Easy to install;

## Applications:

Room decorative lighting, KTV room, TV cabinet back wall lights, cabinets showcase, entrance corridor ... ...







## Detailed description:



#### Use the installation method



# Wiring Installation:



## Light distribution curve:



#### Illumination:



#### Packing:

Unit: cm