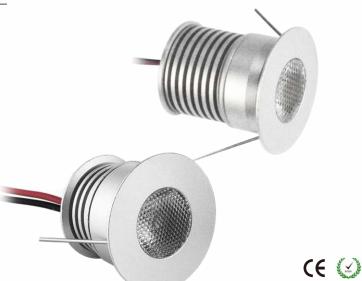

# **LED** Cabinet lights

Mini

Product Code: TMCG-Y4W

Power:3W

Luminous flux:250Lm

CRI: >80Ra

LED Brand:CREE-XTE LED

Input voltage: DC3V DC12V-24V Optional

#### **Product Features:**

- ◆ Independent research and development, private-mode products, uncompromising attention to light body compact, flexible wide range of applications, lighting designers inspired lighting environment;
- ◆ Light color rich optional, amber light, warm white, sun white, cold white light;
- ◆ Original US CREE brand LED light source, light sense of authentic, high color rendering, effective reduction was illuminated by color;
- ◆ Easy to install;

## Applications:

Room decorative lighting, KTV room, TV cabinet back wall lights, cabinets showcase, entrance corridor ... ...