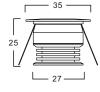

warm white, white. Other light color to be customized)

Ingress Protection:IP42

Light body material: 6063 aluminum

Service life: 35000 hours

Unit: mm

### **Product Specifications:**

(DC3V/630mA)

(DC12-24V)