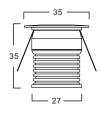

warm white, white. Other light color to be customized)

Ingress Protection:IP42

Light body material: 6063 aluminum

Service life: 35000 hours

Unit: mm

### **Product Specifications:**

(DC3V/630mA)

(DC12-24V)