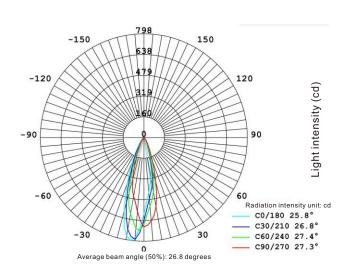

## Light distribution curve:

Beam angle: 25° 60° Optional , Production inventory is 25°

Color temperature options: warm white (2700-3000K), neutral white (4000-4500K),

cool white (6000-6500K)

Other light color options: red, green, blue(Standing stock color temperature: