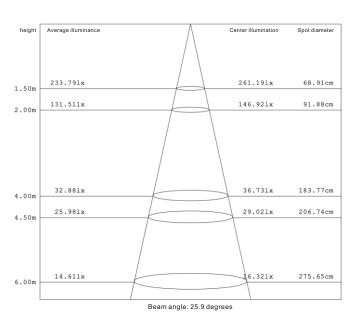

ecifications:**

(DC3V/630mA)

(DC12-24V)







#### **Product Features:**

- ◆ Independent research and development, private-mode products, uncompromising attention to light body compact, flexible wide range of applications, lighting designers inspired lighting environment;
- ◆ Light color rich optional, amber light, warm white, sun white, cold white light;
- ◆ Original US CREE brand LED light source, light sense of authentic, high color rendering, effective reduction was illuminated by color;
- ◆ Easy to install;

## Applications:

Room decorative lighting, KTV room, TV cabinet back wall lights, cabinets showcase, entrance corridor ... ...







## Detailed description:



#### Use the installation method



# Wiring Installation:



## Light distribution curve:



#### Illumination:



#### Packing:

Unit: cm