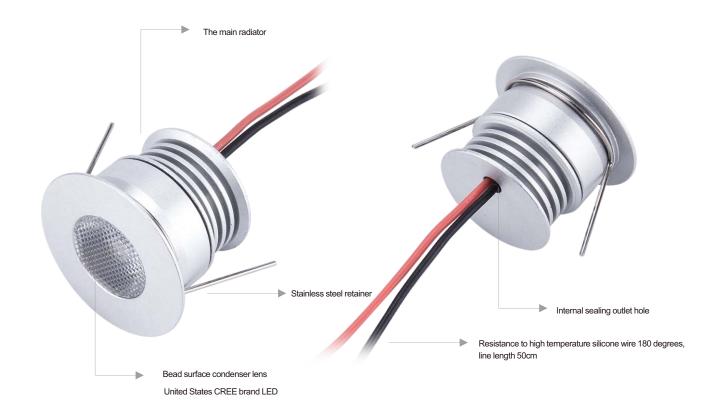

warm white, white. Other light color to be customized)

Ingress Protection:IP42

Light body material: 6063 aluminum

Service life: 35000 hours

Unit: mm

### **Product Specifications:**

(DC3V/630mA)

(DC12-24V)