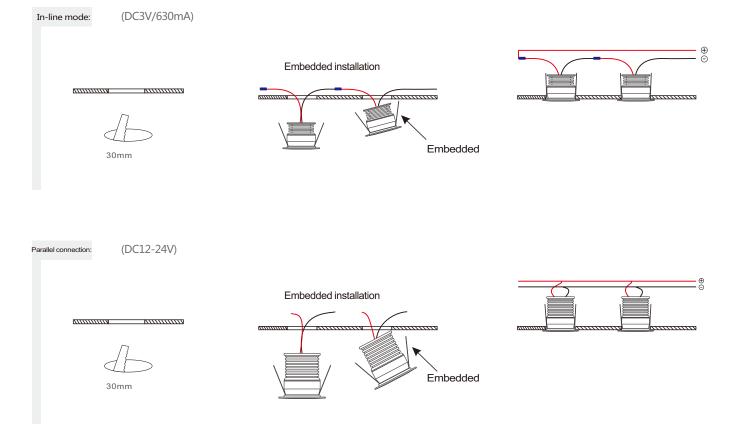

### **Product Specifications:**

(DC3V/630mA)

(DC12-24V)

#### Use the installation method