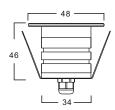

# **Product Specifications:**

cool white (6000-6500K)

Other light color options: red, green, blue

Ingress Protectio:IP67

Light body material: surface ring (stainless steel), the main (6063 aluminum)

Service life: 35000 hours

Unit: mm