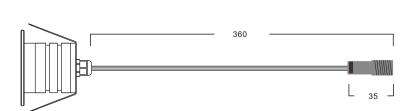

### Numbering: 20161122-02

# **LED** Buried lights

Product Code: TMDM-3W-B

Power:3W

Luminous flux:280Lm

CRI:>80Ra

LED Brand: EPISTAR COB LED Input voltage: DC12V-24V

Beam angle:90°

Color temperature options: warm white (2700-3000K), neutral white (4000-4500K),

cool white (6000-6500K)

Other light color options: red, green, blue

Ingress Protectio:IP67

Light body material: surface ring (stainless steel), the main (6063 aluminum)

Service life: 35000 hours





Unit: mm



# **Product Specifications:**





#### **Product Features:**

- independent research and development, private-mode products, uncompromising attention, light body compact, flexible and widely used;
- light color rich optional, warm white, sun white, cold white, red, green, blue and other light;
- can be monochrome dimming;
- protection class IP67, can be used in the 1 meter underwater;
- the main surface can withstand pressure up to 300KG or more;
- •light body with 304 stainless steel surface ring, with corrosion-resistant, high temperature, never change color, real durable;

# Applications:

Roads, squares, sidewalks, gardens, swimming pools, bridges and other outdoor places .....









# Detailed description:



# Use the installation method







# Light distribution curve:



### Illumination:



# Packing:

Unit