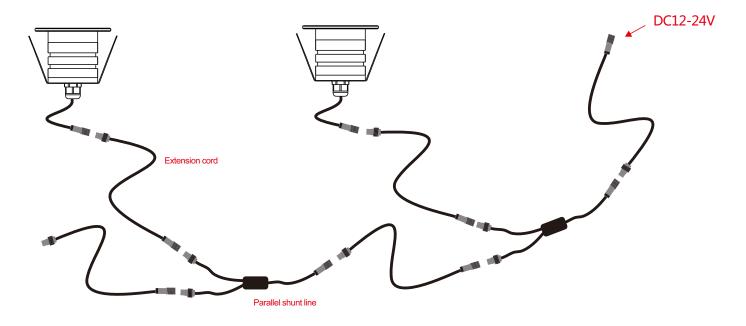

e life: 35000 hours





Unit: mm



# **Product Specifications:**





#### **Product Features:**

- independent research and development, private-mode products, uncompromising attention, light body compact, flexible and widely used;
- light color rich optional, warm white, sun white, cold white, red, green, blue and other light;
- can be monochrome dimming;
- protection class IP67, can be used in the 1 meter underwater;
- the main surface can withstand pressure up to 300KG or more;
- •light body with 304 stainless steel surface ring, with corrosion-resistant, high temperature, never change color, real durable;

# Applications:

Roads, squares, sidewalks, gardens, swimming pools, bridges and other outdoor places .....









# Detailed description:



# Use the installation method







# Light distribution curve:



### Illumination:



# Packing:

Unit: cm