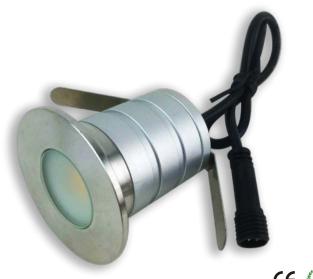

# **LED** Buried lights

Product Code: TMDM-3W-B

Power:3W

Luminous flux:280Lm

CRI:>80Ra

LED Brand: EPISTAR COB LED Input voltage: DC12V-24V

Beam angle:90°

Color temperature options: warm white (2700-3000K), neutral white (4000-4500K),

cool white (6000-6500K)

Other light color options: red, green, blue

Ingress Protectio:IP67

Light body material: surface ring (stainless steel), the main (6063 aluminum)

Service life: 35000 hours

Unit: mm

#### **Product Features:**

- independent research and development, private-mode products, uncompromising attention, light body compact, flexible and widely used;
- light color rich optional, warm white, sun white, cold white, red, green, blue and other light;
- can be monochrome dimming;
- protection class IP67, can be used in the 1 meter underwater;
- the main surface can withstand pressure up to 300KG or more;
- •light body with 304 stainless steel surface ring, with corrosion-resistant, high temperature, never change color, real durable;