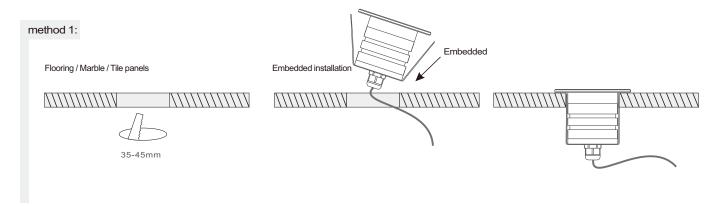

rvice life: 35000 hours





Unit: mm



# **Product Specifications:**





#### **Product Features:**

- independent research and development, private-mode products, uncompromising attention, light body compact, flexible and widely used;
- light color rich optional, warm white, sun white, cold white, red, green, blue and other light;
- can be monochrome dimming;
- protection class IP67, can be used in the 1 meter underwater;
- the main surface can withstand pressure up to 300KG or more;
- •light body with 304 stainless steel surface ring, with corrosion-resistant, high temperature, never change color, real durable;

# Applications:

Roads, squares, sidewalks, gardens, swimming pools, bridges and other outdoor places .....









# Detailed description:



# Use the installation method







# Light distribution curve:



### Illumination:



# Packing:

Unit: cm