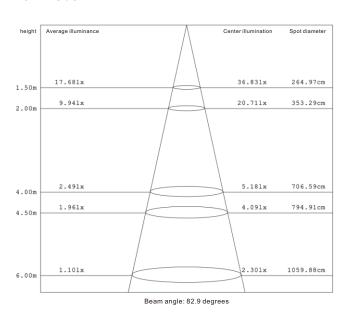

cifications:**





#### **Product Features:**

- independent research and development, private-mode products, uncompromising attention, light body compact, flexible and widely used;
- light color rich optional, warm white, sun white, cold white, red, green, blue and other light;
- can be monochrome dimming;
- protection class IP67, can be used in the 1 meter underwater;
- the main surface can withstand pressure up to 300KG or more;
- •light body with 304 stainless steel surface ring, with corrosion-resistant, high temperature, never change color, real durable;

# Applications:

Roads, squares, sidewalks, gardens, swimming pools, bridges and other outdoor places .....









# Detailed description:



# Use the installation method







# Light distribution curve:



### Illumination:



# Packing:

Unit: cm