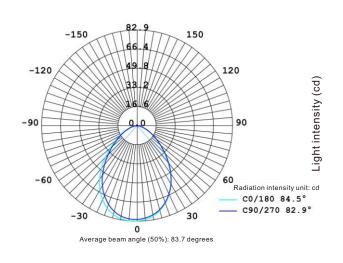

mm



# **Product Specifications:**





#### **Product Features:**

- independent research and development, private-mode products, uncompromising attention, light body compact, flexible and widely used;
- light color rich optional, warm white, sun white, cold white, red, green, blue and other light;
- can be monochrome dimming;
- protection class IP67, can be used in the 1 meter underwater;
- the main surface can withstand pressure up to 300KG or more;
- •light body with 304 stainless steel surface ring, with corrosion-resistant, high temperature, never change color, real durable;

# Applications:

Roads, squares, sidewalks, gardens, swimming pools, bridges and other outdoor places .....









# Detailed description:



# Use the installation method







# Light distribution curve:



### Illumination:



# Packing:

Unit: cm