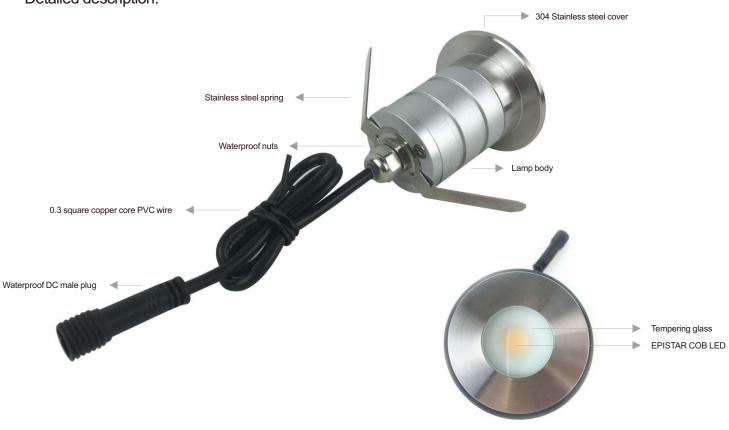

el), the main (6063 aluminum)

Service life: 35000 hours





Unit: mm



# **Product Specifications:**





#### **Product Features:**

- independent research and development, private-mode products, uncompromising attention, light body compact, flexible and widely used;
- light color rich optional, warm white, sun white, cold white, red, green, blue and other light;
- can be monochrome dimming;
- protection class IP67, can be used in the 1 meter underwater;
- the main surface can withstand pressure up to 300KG or more;
- •light body with 304 stainless steel surface ring, with corrosion-resistant, high temperature, never change color, real durable;

# Applications:

Roads, squares, sidewalks, gardens, swimming pools, bridges and other outdoor places .....









# Detailed description:



# Use the installation method







# Light distribution curve:



### Illumination:



# Packing:

Unit: cm