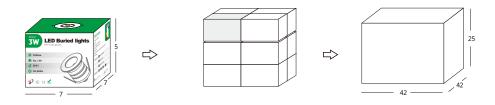

**Product Features:**

- independent research and development, private-mode products, uncompromising attention, light body compact, flexible and widely used;
- light color rich optional, warm white, sun white, cold white, red, green, blue and other light;
- can be monochrome dimming;
- protection class IP67, can be used in the 1 meter underwater;
- the main surface can withstand pressure up to 300KG or more;
- •light body with 304 stainless steel surface ring, with corrosion-resistant, high temperature, never change color, real durable;

# Applications:

Roads, squares, sidewalks, gardens, swimming pools, bridges and other outdoor places .....









# Detailed description:



# Use the installation method







# Light distribution curve:



### Illumination:



# Packing:

Unit: cm