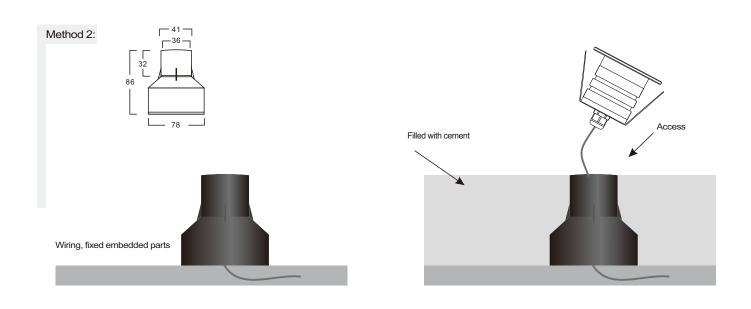

ice life: 35000 hours





Unit: mm



# **Product Specifications:**





#### **Product Features:**

- independent research and development, private-mode products, uncompromising attention, light body compact, flexible and widely used;
- light color rich optional, warm white, sun white, cold white, red, green, blue and other light;
- can be monochrome dimming;
- protection class IP67, can be used in the 1 meter underwater;
- the main surface can withstand pressure up to 300KG or more;
- •light body with 304 stainless steel surface ring, with corrosion-resistant, high temperature, never change color, real durable;

# Applications:

Roads, squares, sidewalks, gardens, swimming pools, bridges and other outdoor places .....









# Detailed description:



# Use the installation method







# Light distribution curve:



### Illumination:



# Packing:

Unit: cm