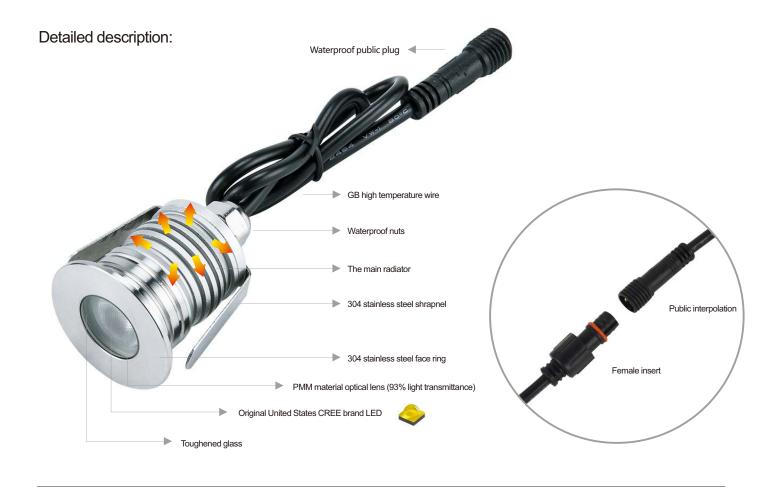

Color temperature options: warm white (2700-3000K), neutral white (4000-4500K),

cool white (6000-6500K)

Other light color options: red, green, blue

Ingress Protectio: IP67

Light body material: surface ring (stainless steel), the main (6063 aluminum)

Service life: 35000 hours