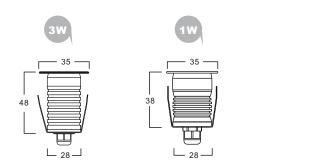

# **LED** Buried lights

Product Code: TMDM-1W-A / TMDM-3W-A

Power: 1W-3W

Luminous flux: 95Lm (1W), 150Lm (3W)

CRI:>80Ra

LED Brand: CREE-XBD LED Input voltage: DC12V-24V

Beam angle optional: 15  $^{\circ}$  45  $^{\circ}$  60  $^{\circ}$  Regular stock 45  $^{\circ}$ 

## **Product Specifications:**