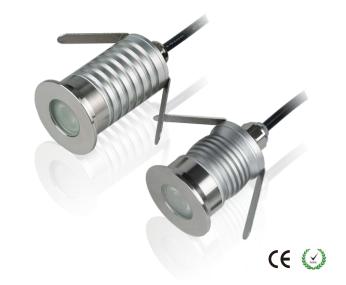

# **LED** Buried lights

Product Code: TMDM-1W-A / TMDM-3W-A

Power: 1W-3W

Luminous flux: 95Lm (1W), 150Lm (3W)

CRI:>80Ra

LED Brand: CREE-XBD LED Input voltage: DC12V-24V

Beam angle optional: 15  $^{\circ}$  45  $^{\circ}$  60  $^{\circ}$  Regular stock 45  $^{\circ}$ 

Color temperature options: warm white (2700-3000K), neutral white (4000-4500K),

cool white (6000-6500K)

Other light color options: red, green, blue

Ingress Protectio: IP67

Light body material: surface ring (stainless steel), the main (6063 aluminum)

#### **Product Features:**

- independent research and development, private-mode products, uncompromising attention, light body compact, flexible and widely used;
- light color rich optional, amber light, warm white, sun white, cold white, red, green, blue and other light;
- can be monochrome dimming;
- beam angle can be selected according to different applications, a condenser, optional light expansion;
- protection class IP67, can be used in the 1 meter underwater;
- the main surface can withstand pressure up to 300KG or more;
- light body with 304 stainless steel surface ring, with corrosion-resistant, high temperature, never change color, real durable;