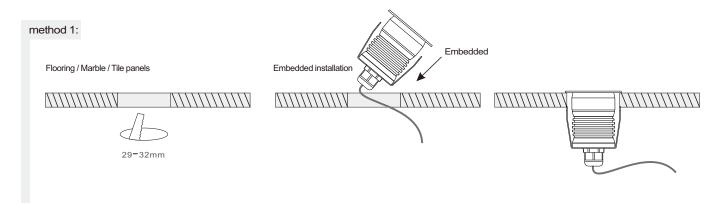

atures:**

- independent research and development, private-mode products, uncompromising attention, light body compact, flexible and widely used;
- light color rich optional, amber light, warm white, sun white, cold white, red, green, blue and other light;
- can be monochrome dimming;
- beam angle can be selected according to different applications, a condenser, optional light expansion;
- protection class IP67, can be used in the 1 meter underwater;
- the main surface can withstand pressure up to 300KG or more;
- light body with 304 stainless steel surface ring, with corrosion-resistant, high temperature, never change color, real durable;

# Applications:

Roads, squares, sidewalks, gardens, swimming pools, bridges and other outdoor places ......











# Use the installation method







# Light distribution curve:



### Illumination:



# Packing:

Line to a second