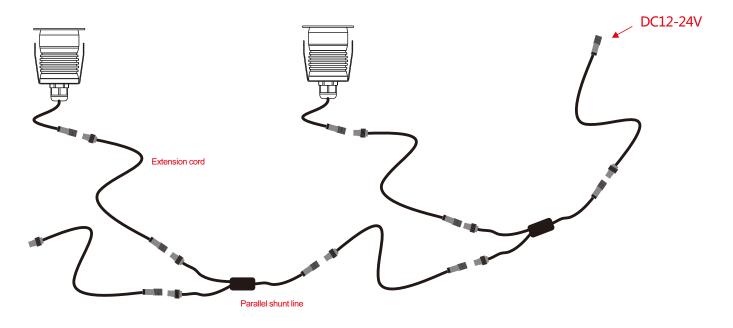

es:**

- independent research and development, private-mode products, uncompromising attention, light body compact, flexible and widely used;
- light color rich optional, amber light, warm white, sun white, cold white, red, green, blue and other light;
- can be monochrome dimming;
- beam angle can be selected according to different applications, a condenser, optional light expansion;
- protection class IP67, can be used in the 1 meter underwater;
- the main surface can withstand pressure up to 300KG or more;
- light body with 304 stainless steel surface ring, with corrosion-resistant, high temperature, never change color, real durable;

# Applications:

Roads, squares, sidewalks, gardens, swimming pools, bridges and other outdoor places ......











# Use the installation method







# Light distribution curve:



### Illumination:



# Packing:

Line to a second