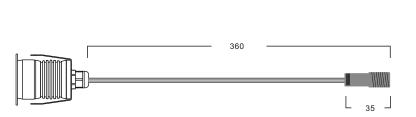

#### Numbering: 20161122-01

# **LED** Buried lights

Product Code: TMDM-1W-A / TMDM-3W-A

Power: 1W-3W

Luminous flux: 95Lm (1W), 150Lm (3W)

CRI:>80Ra

LED Brand: CREE-XBD LED Input voltage: DC12V-24V

Beam angle optional: 15  $^{\circ}$  45  $^{\circ}$  60  $^{\circ}$  Regular stock 45  $^{\circ}$ 

Color temperature options: warm white (2700-3000K), neutral white (4000-4500K),

cool white (6000-6500K)

Other light color options: red, green, blue

Ingress Protectio: IP67

Light body material: surface ring (stainless steel), the main (6063 aluminum)

Service life: 35000 hours



## **Product Specifications:**





#### **Product Features:**

- independent research and development, private-mode products, uncompromising attention, light body compact, flexible and widely used;
- light color rich optional, amber light, warm white, sun white, cold white, red, green, blue and other light;
- can be monochrome dimming;
- beam angle can be selected according to different applications, a condenser, optional light expansion;
- protection class IP67, can be used in the 1 meter underwater;
- the main surface can withstand pressure up to 300KG or more;
- light body with 304 stainless steel surface ring, with corrosion-resistant, high temperature, never change color, real durable;

# Applications:

Roads, squares, sidewalks, gardens, swimming pools, bridges and other outdoor places ......











# Use the in