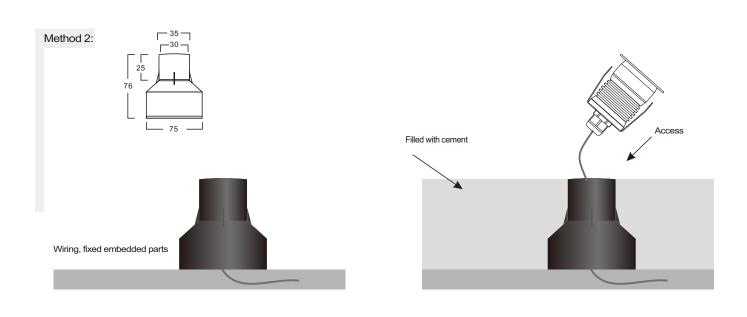

ures:**

- independent research and development, private-mode products, uncompromising attention, light body compact, flexible and widely used;
- light color rich optional, amber light, warm white, sun white, cold white, red, green, blue and other light;
- can be monochrome dimming;
- beam angle can be selected according to different applications, a condenser, optional light expansion;
- protection class IP67, can be used in the 1 meter underwater;
- the main surface can withstand pressure up to 300KG or more;
- light body with 304 stainless steel surface ring, with corrosion-resistant, high temperature, never change color, real durable;

# Applications:

Roads, squares, sidewalks, gardens, swimming pools, bridges and other outdoor places ......











# Use the installation method







# Light distribution curve:



### Illumination:



# Packing:

Line to a second