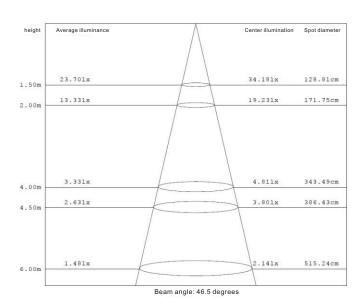

te-mode products, uncompromising attention, light body compact, flexible and widely used;
- light color rich optional, amber light, warm white, sun white, cold white, red, green, blue and other light;
- can be monochrome dimming;
- beam angle can be selected according to different applications, a condenser, optional light expansion;
- protection class IP67, can be used in the 1 meter underwater;
- the main surface can withstand pressure up to 300KG or more;
- light body with 304 stainless steel surface ring, with corrosion-resistant, high temperature, never change color, real durable;

# Applications:

Roads, squares, sidewalks, gardens, swimming pools, bridges and other outdoor places ......











# Use the installation method







# Light distribution curve:



### Illumination:



# Packing:

Line to a second