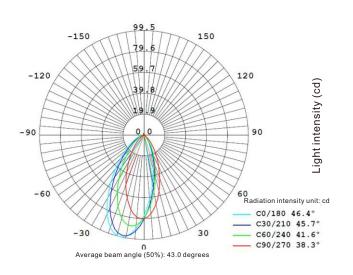

nd development, private-mode products, uncompromising attention, light body compact, flexible and widely used;
- light color rich optional, amber light, warm white, sun white, cold white, red, green, blue and other light;
- can be monochrome dimming;
- beam angle can be selected according to different applications, a condenser, optional light expansion;
- protection class IP67, can be used in the 1 meter underwater;
- the main surface can withstand pressure up to 300KG or more;
- light body with 304 stainless steel surface ring, with corrosion-resistant, high temperature, never change color, real durable;

# Applications:

Roads, squares, sidewalks, gardens, swimming pools, bridges and other outdoor places ......











# Use the installation method







# Light distribution curve:



### Illumination:



# Packing:

Line to a second