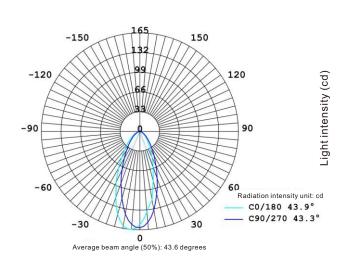

#### Use the installation method

Access DC / AC12V or DC24V, can be used in the market common constant voltage transformer, the project is simple to install.

Light distribution curve: