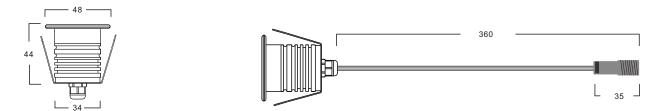

# **Product specifications**

# LED Underwater lights

Product Code: TMXD-3W-A
Power:3W
Luminous flux:280Lm
CRI : >80Ra
LED Brand:CREE-XBD LED
Input voltage: DC12V-24V
Beam angle:30°
Color temperature options: warm white (2700-3000K), neutral white (4000-4500K),
cool white (6000-6500K)
Other light color options: red, green, blue
Ingress Protection:IP68
Light body material: surface ring (304stainless steel), the main (6063 aluminum)
Service life: 35000 hours



**Product Specifications:** 

Unit: mm

(E 🕑



## Product Features:

•Independent research and development, private-mode products, uncompromising attention, light body compact, flexible wide range of applications;

+light color rich optional, warm white, sun white, cold white, red, green, blue and other light;

- can be monochrome dimming;
- Protection class IP68, can be used in 10 meters underwater;
- The main surface can withstand pressure up to 300KG or more;
- +Light body with 304 stainless steel surface ring, with corrosion-resistant, high temperature, never change color, real durable;
- Low-voltage input voltage, safe and reliable;

#### Applications:

Swimming pool, road, square, sidewalk, garden floor, building exterior,Bridges and other outdoor places, due to super waterproof function, and can be applied to ships and yachts