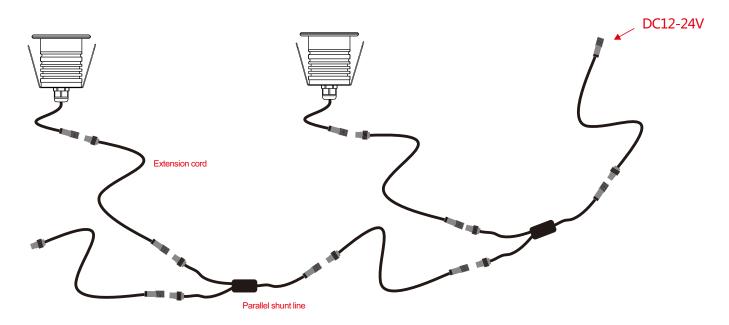

#### Use the installation method

Access DC / AC12V or DC24V, can be used in the market common constant voltage transformer, the project is simple to install.

Light distribution curve: