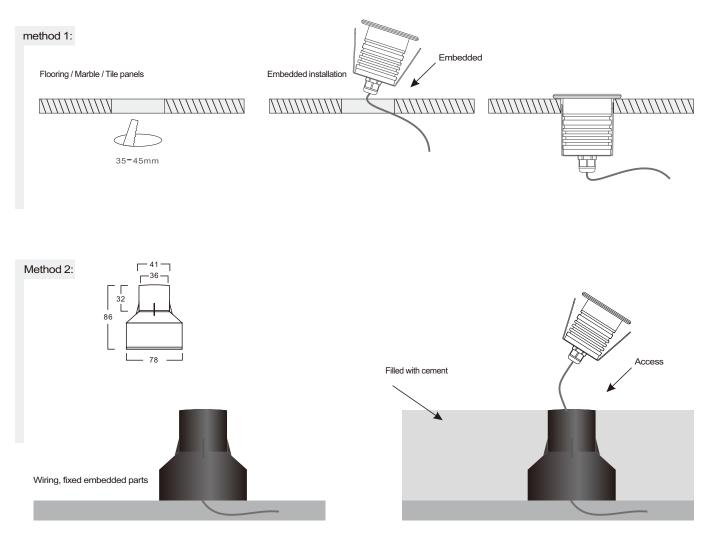

#### Use the installation method

Access DC / AC12V or DC24V, can be used in the market common constant voltage transformer, the project is simple to install.

Light distribution curve: