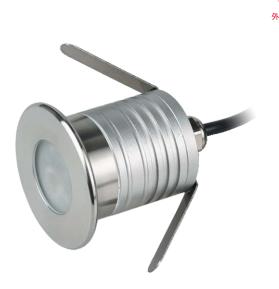

# LED Underwater lights

Product Code: TMXD-3W-A
Power:3W
Luminous flux:280Lm
CRI : >80Ra
LED Brand:CREE-XBD LED
Input voltage: DC12V-24V
Beam angle:30°
Color temperature options: warm white (2700-3000K), neutral white (4000-4500K),
cool white (6000-6500K)
Other light color options: red, green, blue
Ingress Protection:IP68
Light body material: surface ring (304stainless steel), the main (6063 aluminum)
Service life: 35000 hours

## Product Features:

•Independent research and development, private-mode products, uncompromising attention, light body compact, flexible wide range of applications;

+light color rich optional, warm white, sun white, cold white, red, green, blue and other light;

- can be monochrome dimming;
- Protection class IP68, can be used in 10 meters underwater;
- The main surface can withstand pressure up to 300KG or more;
- +Light body with 304 stainless steel surface ring, with corrosion-resistant, high temperature, never change color, real durable;
- Low-voltage input voltage, safe and reliable;