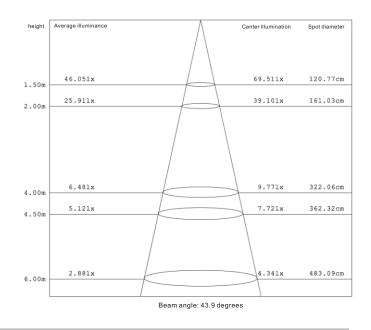

her light;

- can be monochrome dimming;
- Protection class IP68, can be used in 10 meters underwater;
- The main surface can withstand pressure up to 300KG or more;
- +Light body with 304 stainless steel surface ring, with corrosion-resistant, high temperature, never change color, real durable;
- Low-voltage input voltage, safe and reliable;

#### Applications:

Swimming pool, road, square, sidewalk, garden floor, building exterior,Bridges and other outdoor places, due to super waterproof function, and can be applied to ships and yachts ... ...







## Detailed description:



#### Use the installation method



Access DC / AC12V or DC24V, can be used in the market common constant voltage transformer, the project is simple to install.



Light distribution curve:



#### Illumination:



#### Packing:

Unit: cm



Weight: 0.15KG / light × 180 lights= 32.4KG