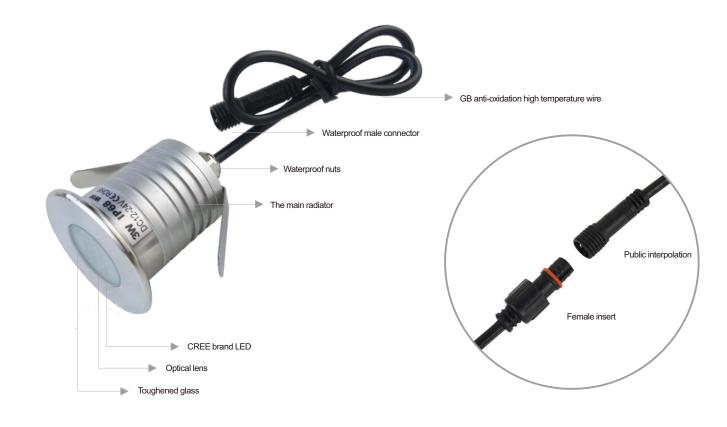

# LED Underwater lights

Product Code: TMXD-3W-A
Power:3W
Luminous flux:280Lm
CRI : >80Ra
LED Brand:CREE-XBD LED
Input voltage: DC12V-24V
Beam angle:30°
Color temperature options: warm white (2700-3000K), neutral white (4000-4500K),
cool white (6000-6500K)
Other light color options: red, green, blue
Ingress Protection:IP68
Light body material: surface ring (304stainless steel), the main (6063 aluminum)
Service life: 35000 hours

- can be monochrome dimming;
- Protection class IP68, can be used in 10 meters underwater;
- The main surface can withstand pressure up to 300KG or more;
- +Light body with 304 stainless steel surface ring, with corrosion-resistant, high temperature, never change color, real durable;
- Low-voltage input voltage, safe and reliable;